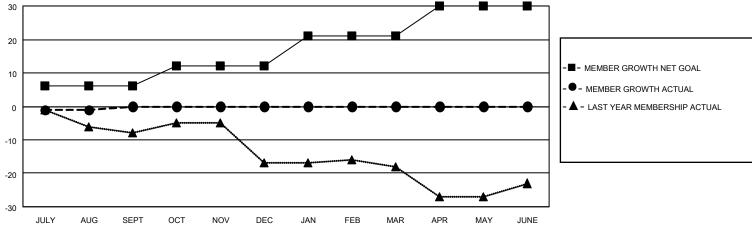

## MONTHLY MEMBERSHIP PROGRESS REPORT

**LOCATION UTAH** District 28 U Results as of: 8/31/2022

| Clubs RESULTS FOR 2022-2023 |   |   |   | Members RESULTS FOR 2022-2023 |   |   |   |
|-----------------------------|---|---|---|-------------------------------|---|---|---|
|                             |   |   |   |                               |   |   |   |
| JULY/AUG/SEPT               | 0 | 0 | 0 | JULY/AUG/SEPT                 | 6 | 3 | 4 |
| OCT/NOV/DEC                 | 0 | 0 | 0 | OCT/NOV/DEC                   | 6 | 0 | 0 |
| JAN/FEB/MAR                 | 0 | 0 | 0 | JAN/FEB/MAR                   | 9 | 0 | 0 |
| APR/MAY/JUNE                | 1 | 0 | 0 | APR/MAY/JUNE                  | 9 | 0 | 0 |